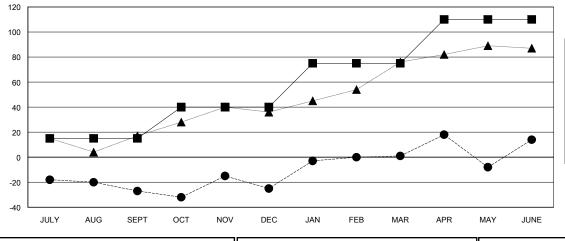

## GOALS AND ACTUAL MEMBERS CUMULATIVE

MEMBERSHIP DATA

| -■- NEW MEMBER GROWTH NET GOAL    |
|-----------------------------------|
| - ● - NEW MEMBER GROWTH ACTUAL    |
| - ▲ - LAST YEAR MEMBERSHIP ACTUAL |
|                                   |
|                                   |
|                                   |

## LOCATION NEW HAMPSHIRE

**GMT CA** 

| Clubs  RESULTS FOR 2016-2017 |   |   |   | Members  RESULTS FOR 2016-2017 |    |    |    |
|------------------------------|---|---|---|--------------------------------|----|----|----|
|                              |   |   |   |                                |    |    |    |
| JULY/AUG/SEPT                | 0 | 0 | 0 | JULY/AUG/SEPT                  | 15 | 19 | 46 |
| OCT/NOV/DEC                  | 0 | 0 | 0 | OCT/NOV/DEC                    | 25 | 37 | 35 |
| JAN/FEB/MAR                  | 0 | 1 | 0 | JAN/FEB/MAR                    | 35 | 48 | 22 |
| APR/MAY/JUNE                 | 1 | 0 | 0 | APR/MAY/JUNE                   | 35 | 74 | 61 |