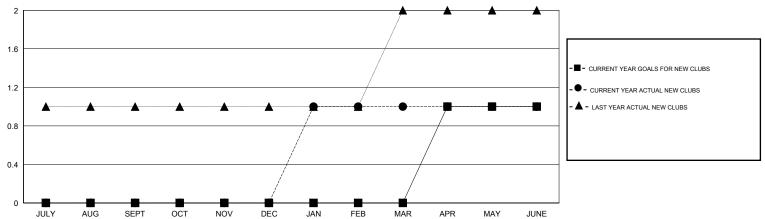

## GOALS AND ACTUAL NEW CLUBS CUMULATIVE

## LOCATION NEW HAMPSHIRE

**GMT CA** 

| Clubs  RESULTS FOR 2016-2017 |   |   |   | Members  RESULTS FOR 2016-2017 |    |    |    |
|------------------------------|---|---|---|--------------------------------|----|----|----|
|                              |   |   |   |                                |    |    |    |
| JULY/AUG/SEPT                | 0 | 0 | 0 | JULY/AUG/SEPT                  | 15 | 19 | 46 |
| OCT/NOV/DEC                  | 0 | 0 | 0 | OCT/NOV/DEC                    | 25 | 37 | 35 |
| JAN/FEB/MAR                  | 0 | 1 | 0 | JAN/FEB/MAR                    | 35 | 48 | 22 |
| APR/MAY/JUNE                 | 1 | 0 | 0 | APR/MAY/JUNE                   | 35 | 74 | 61 |